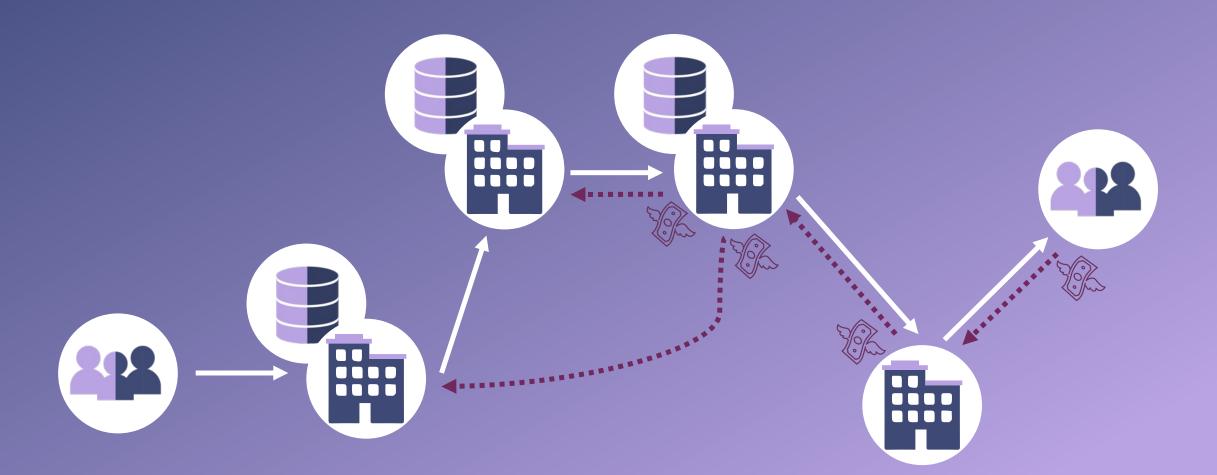

#### **Barriers to Traditional Toll-Free Routing**

#### Modern Distribution: Toll-Free Routing Data

#### Authorized Toll-Free routing data from the authoritative registry

#### **Key Benefits**

Local Network Copy No Third-Party Query Dependencies Increased Reliability and Confidence in Routing Data