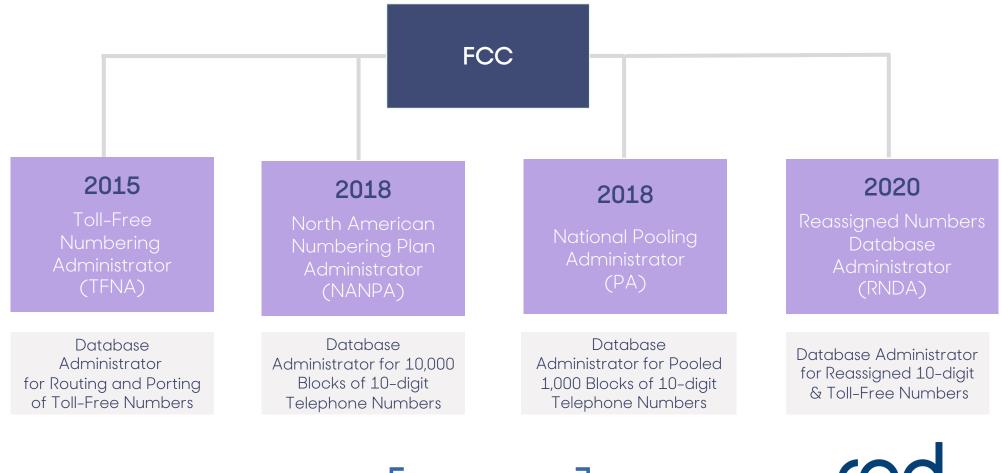

# SOMOS<sup>®</sup> at a glance

**Deep Experience** 

North American Numbering and Identity Administration Current North American Numbering Plan Administrator supporting over 1,400+ Service Providers and managing over 7 billion identities in inventory

Authoritative source and administrator of:

43+ Million Toll-Free Numbers 7.5+ Million Text Enabled Toll-Free Numbers Toll-Free Call Routing Data (traditional and IP)