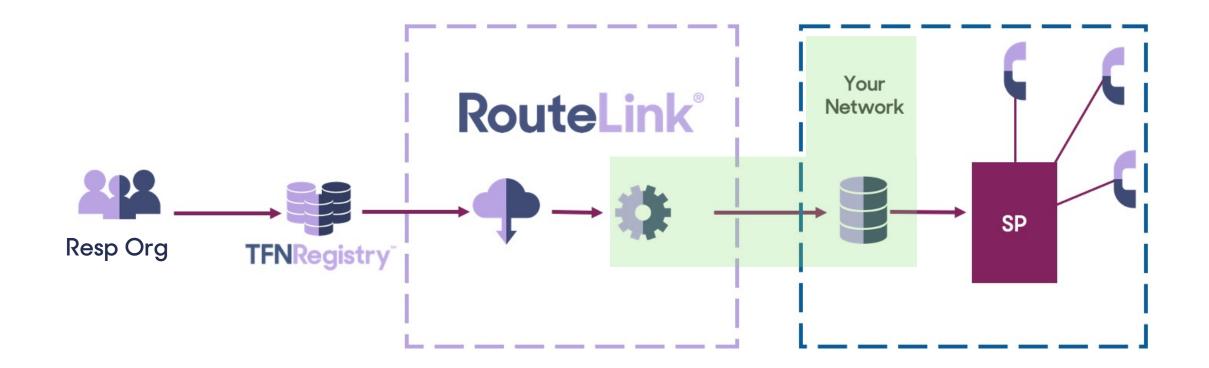

#### Modern Distribution: Toll-Free Routing Data

#### Authorized Toll-Free routing data from the authoritative registry

#### **Key Benefits**

Local Network Copy No Third-Party Query Dependencies Increased Reliability and Confidence in Routing Data