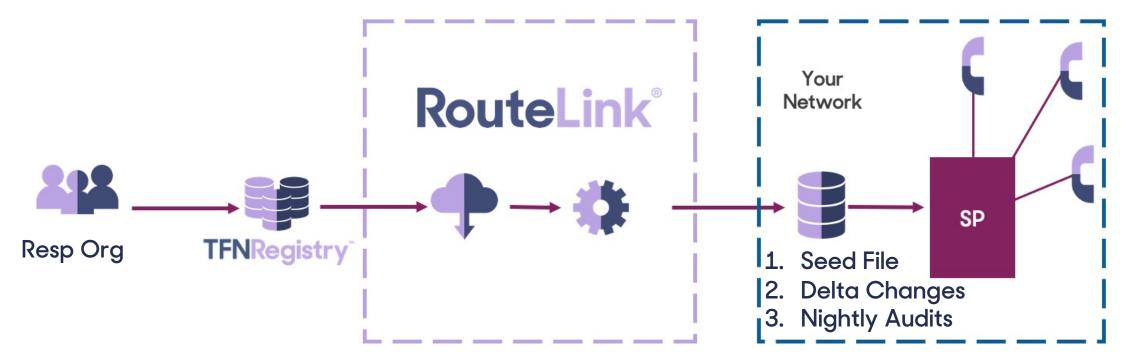

#### Modern Distribution: Toll-Free Routing Data

#### Authorized Toll-Free routing data from the authoritative registry

#### **Key Benefits**

Local Network Copy No Third-Party Query Dependencies Increased Reliability and Confidence in Routing Data